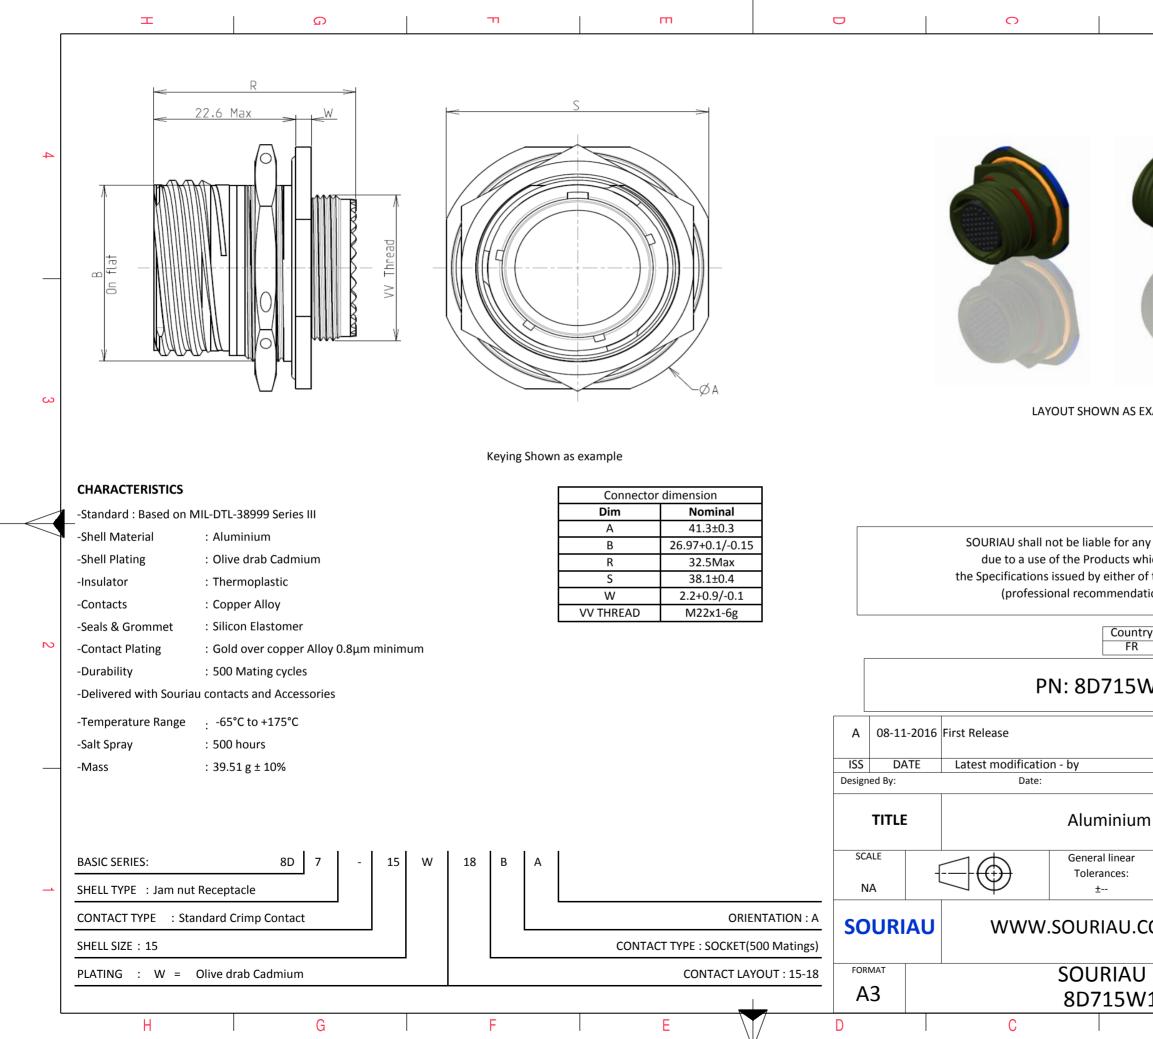

| any non-conformity or damage<br>which does not comply with<br>r of the Parties or by a third party<br>idation, technical notice.)<br>untry Jurisdiction & Control List<br>R Not Listed<br>5W18BA<br>CUSTOMER DRAWING<br>um Receptacle 8D series<br>ar NPRDS / PROJECT<br>859<br>CCOM<br>This document is the property of<br>SOURIAU<br>it must not be reproduced or<br>communicated without permission<br>CU DRG N° SHEET                                                                                                                                                                                                                                                                                                                                                                                                                                                                                                                                                                                                                                                                                                                                                                                                                                                                                                                                                                                                                                                                                                                                                                                                                                                                                                                                                                                                                                                                                                                                                                                                                                                                                           |                                                                            |                  |        |   |  |  |  |
|---------------------------------------------------------------------------------------------------------------------------------------------------------------------------------------------------------------------------------------------------------------------------------------------------------------------------------------------------------------------------------------------------------------------------------------------------------------------------------------------------------------------------------------------------------------------------------------------------------------------------------------------------------------------------------------------------------------------------------------------------------------------------------------------------------------------------------------------------------------------------------------------------------------------------------------------------------------------------------------------------------------------------------------------------------------------------------------------------------------------------------------------------------------------------------------------------------------------------------------------------------------------------------------------------------------------------------------------------------------------------------------------------------------------------------------------------------------------------------------------------------------------------------------------------------------------------------------------------------------------------------------------------------------------------------------------------------------------------------------------------------------------------------------------------------------------------------------------------------------------------------------------------------------------------------------------------------------------------------------------------------------------------------------------------------------------------------------------------------------------|----------------------------------------------------------------------------|------------------|--------|---|--|--|--|
| SEXAMPLE       3         any non-conformity or damage       3         swhich does not comply with       4         ro of the Parties or by a third party       3         which does not comply with       3         intry       Jurisdiction & Control List         re       MOD N°         SW18BA       MOD N°         GW18BA       MOD N°         Image: Signal Control List       MOD N°         SW18BA       MOD N°         Image: Signal Control List       MOD N°         SW18BA       MOD N°         Image: Signal Control List       MOD N°         SW18BA       MOD N°         Image: Signal Control List       MOD N°         SW18BA       MOD N°         Image: Signal Control List       MOD N°         SUBA       MOD N°         Image: Signal Control List       MOD N° <td>σ</td> <td></td> <td></td> <td></td>                                                                                                                                                                                                                                                                                                                                                                                                                                                                                                                                                                                                                                                                                                                                                                                                                                                                                                                                       | σ                                                                          |                  |        |   |  |  |  |
| any non-conformity or damage   which does not comply with   er of the Parties or by a third party   idation, technical notice.)     untry   Jurisdiction & Control List   R   Not Listed   2 5W18BA    MOD N°   CUSTOMER DRAWING   um Receptacle 8D series   ar   NPRDS / PROJECT   859   J.COM   This document is the property of SOURIAU   it must not be reproduced or communicated without permission   AU DRG N°   SHEET   1/2                                                                                                                                                                                                                                                                                                                                                                                                                                                                                                                                                                                                                                                                                                                                                                                                                                                                                                                                                                                                                                                                                                                                                                                                                                                                                                                                                                                                                                                                                                                                                                                                                                                                                 |                                                                            |                  |        | 4 |  |  |  |
| any non-conformity or damage   which does not comply with   er of the Parties or by a third party   idation, technical notice.)     untry   Jurisdiction & Control List   R   Not Listed   2 5W18BA    MOD N°   CUSTOMER DRAWING   um Receptacle 8D series   ar   NPRDS / PROJECT   859   J.COM   This document is the property of SOURIAU   it must not be reproduced or communicated without permission   AU DRG N°   SHEET   1/2                                                                                                                                                                                                                                                                                                                                                                                                                                                                                                                                                                                                                                                                                                                                                                                                                                                                                                                                                                                                                                                                                                                                                                                                                                                                                                                                                                                                                                                                                                                                                                                                                                                                                 |                                                                            |                  |        |   |  |  |  |
| s which does not comply with<br>er of the Parties or by a third party<br>indation, technical notice.)<br><u>untry Jurisdiction &amp; Control List</u><br><u>R Not Listed</u> 2<br><b>5W18BA</b><br><u>MOD N°</u><br><u>CUSTOMER DRAWING</u><br>um Receptacle 8D series<br>ar NPRDS / PROJECT<br>859<br>J.COM<br>This document is the property of<br>SOURIAU<br>it must not be reproduced or<br>communicated without permission<br><b>AU DRG N°</b><br>W18BA-C<br>J.COM                                                                                                                                                                                                                                                                                                                                                                                                                                                                                                                                                                                                                                                                                                                                                                                                                                                                                                                                                                                                                                                                                                                                                                                                                                                                                                                                                                                                                                                                                                                                                                                                                                              | S EXAMPLE                                                                  |                  |        | 3 |  |  |  |
| Image: Relation of the second state | which does not comply with<br>r of the Parties or by a third party         |                  |        |   |  |  |  |
| MOD N°<br>CUSTOMER DRAWING<br>um Receptacle 8D series<br>ar NPRDS / PROJECT<br>859<br>J.COM<br>This document is the property of<br>SOURIAU<br>it must not be reproduced or<br>communicated without permission<br>NU DRG N°<br>SHEET<br>1/2                                                                                                                                                                                                                                                                                                                                                                                                                                                                                                                                                                                                                                                                                                                                                                                                                                                                                                                                                                                                                                                                                                                                                                                                                                                                                                                                                                                                                                                                                                                                                                                                                                                                                                                                                                                                                                                                          | Intry Jurisdic<br>R                                                        |                  |        | 2 |  |  |  |
| CUSTOMER DRAWING         um Receptacle 8D series         ar         NPRDS / PROJECT         859         This document is the property of SOURIAU         SOURIAU         it must not be reproduced or communicated without permission         NU DRG N°         SHEET         1/2                                                                                                                                                                                                                                                                                                                                                                                                                                                                                                                                                                                                                                                                                                                                                                                                                                                                                                                                                                                                                                                                                                                                                                                                                                                                                                                                                                                                                                                                                                                                                                                                                                                                                                                                                                                                                                   | 5W18BA                                                                     |                  |        |   |  |  |  |
| CUSTOMER DRAWING         um Receptacle 8D series         ar         NPRDS / PROJECT         859         This document is the property of SOURIAU         SOURIAU         it must not be reproduced or communicated without permission         NU DRG N°         SHEET         1/2                                                                                                                                                                                                                                                                                                                                                                                                                                                                                                                                                                                                                                                                                                                                                                                                                                                                                                                                                                                                                                                                                                                                                                                                                                                                                                                                                                                                                                                                                                                                                                                                                                                                                                                                                                                                                                   |                                                                            |                  |        |   |  |  |  |
| Ar NPRDS / PROJECT<br>859<br>1<br>1<br>1<br>1<br>1<br>1<br>1<br>1<br>1<br>1<br>1<br>1<br>1                                                                                                                                                                                                                                                                                                                                                                                                                                                                                                                                                                                                                                                                                                                                                                                                                                                                                                                                                                                                                                                                                                                                                                                                                                                                                                                                                                                                                                                                                                                                                                                                                                                                                                                                                                                                                                                                                                                                                                                                                          |                                                                            | CUSTOMER DRAWING | MOD N° |   |  |  |  |
| 859       This document is the property of SOURIAU it must not be reproduced or communicated without permission       NU DRG N°     SHEET 1/2                                                                                                                                                                                                                                                                                                                                                                                                                                                                                                                                                                                                                                                                                                                                                                                                                                                                                                                                                                                                                                                                                                                                                                                                                                                                                                                                                                                                                                                                                                                                                                                                                                                                                                                                                                                                                                                                                                                                                                       | m Receptacle 8D series                                                     |                  |        |   |  |  |  |
| J.COM     This document is the property of SOURIAU it must not be reproduced or communicated without permission     1       VU DRG N°     SHEET 1/2                                                                                                                                                                                                                                                                                                                                                                                                                                                                                                                                                                                                                                                                                                                                                                                                                                                                                                                                                                                                                                                                                                                                                                                                                                                                                                                                                                                                                                                                                                                                                                                                                                                                                                                                                                                                                                                                                                                                                                 | ar                                                                         |                  |        |   |  |  |  |
| W18BA-C 1/2                                                                                                                                                                                                                                                                                                                                                                                                                                                                                                                                                                                                                                                                                                                                                                                                                                                                                                                                                                                                                                                                                                                                                                                                                                                                                                                                                                                                                                                                                                                                                                                                                                                                                                                                                                                                                                                                                                                                                                                                                                                                                                         | .COM This document is the property of SOURIAU it must not be reproduced or |                  |        |   |  |  |  |
|                                                                                                                                                                                                                                                                                                                                                                                                                                                                                                                                                                                                                                                                                                                                                                                                                                                                                                                                                                                                                                                                                                                                                                                                                                                                                                                                                                                                                                                                                                                                                                                                                                                                                                                                                                                                                                                                                                                                                                                                                                                                                                                     |                                                                            |                  |        |   |  |  |  |
|                                                                                                                                                                                                                                                                                                                                                                                                                                                                                                                                                                                                                                                                                                                                                                                                                                                                                                                                                                                                                                                                                                                                                                                                                                                                                                                                                                                                                                                                                                                                                                                                                                                                                                                                                                                                                                                                                                                                                                                                                                                                                                                     | _                                                                          | Δ                | 1/2    | J |  |  |  |
|                                                                                                                                                                                                                                                                                                                                                                                                                                                                                                                                                                                                                                                                                                                                                                                                                                                                                                                                                                                                                                                                                                                                                                                                                                                                                                                                                                                                                                                                                                                                                                                                                                                                                                                                                                                                                                                                                                                                                                                                                                                                                                                     | U                                                                          |                  |        |   |  |  |  |